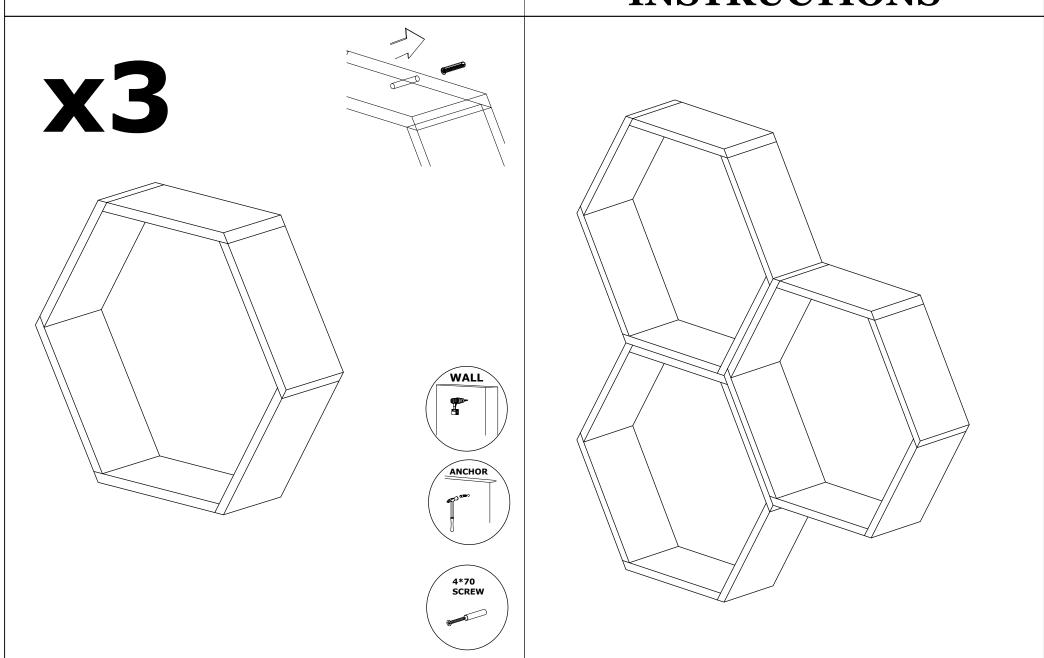

## ASSEMBLY INSTRUCTIONS

4\*70 SCREW PEG

3 Adet 3 NUMBER

Check all parts and accessories listed in the box before assembly. Your design and accessory is solid Particle then you can start later. Before assembly, wipe a part of it with a damp cloth.

It is required for 2 (two) to ensure the installation of this product is solid and secure.

It can be installed in approximately 20 to 30 minutes.

If you buy more products, do not start the installation of the other product before the installation of the design is completed in order to avoid any complexity.